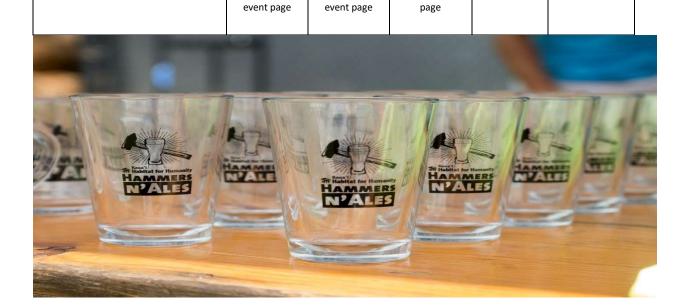

The event will be held at Poipu Beach Athletic Club from 1:30pm to 6:00pm. We will have nibbles from top restaurants, cold drinks, live music, sunshine, and lots of fun. VIPs will receive a special VIP glass mug, event t-shirt, and early entrance. We promise to deliver a fun afternoon. Please consider joining us again this year.

Christopher Young Community Relations <u>chrisyoung@kauaihabitat.org</u> (808) 635-0411

Kauai's top Fall culinary event will be held Saturday, October 12 at the Poipu Beach Athletic Club. This four hours of fun running from 2pm to 6pm in support of affordable housing on Kauai is not to be missed. The event features ono grinds from top local restaurants, Hawaiian and mainland craft beer, white wine spritzers, local bands, and lots of smiles. Past restaurant participants have included Merriman's Fish House, Keoki's Paradise, Ruth's Chris Steak House, Plantation Gardens, The Kitchen at Papaya's, Mark's Place, Lava Lava Beach Club, and Kukui's on Kalapaki Beach. All food, drinks, and a glass logo mug included in this 21 and over only event. Expect top breweries like Kauai Island Brewery, Maui Brewing Company, Kohola Brewery, Honolulu Beerworks, Sierra Nevada, Lagunitas, Elysian, and Golden Road to bring their finest fall brews. Across the street from the Kiahuna Plantation and Poipu Beach, the Poipu Athletic Club's lawn is the perfect spot to bring friends together for a great afternoon in support of Kauai Habitat for Humanity. We hope you and your team will be part of the 600 residents and visitors celebrating the ultimate island Oktoberfest Hammers N'Ales.